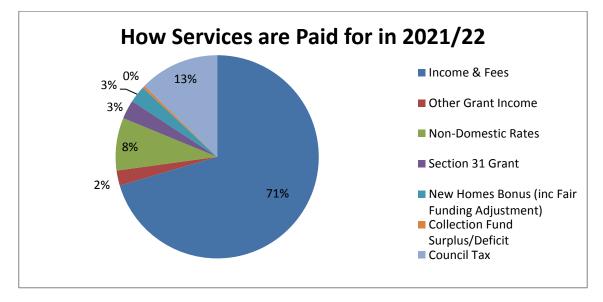

# 2.0 REVENUE OPERATIONAL BUDGETS AND MEDIUM TERM FINANCIAL STRATEGY

| S                                  | Subjective Ana                                                             | lysis of Spend                           | l and li                | ncome                                 | •                       |                                       |                        | able 7               |
|------------------------------------|----------------------------------------------------------------------------|------------------------------------------|-------------------------|---------------------------------------|-------------------------|---------------------------------------|------------------------|----------------------|
| octuals<br>019/20                  | Subjective Analysis :                                                      | Controllable Only                        | 2020/21<br>Budget       | 2021/22<br>Budget                     | 2022/23<br>Budget       | 2023/24<br>Budget                     | 2024/25<br>Budget      | 2025/2<br>Budge      |
| £                                  |                                                                            |                                          | £                       | £                                     | £                       | £                                     | £                      | £                    |
| 0<br>(20,338)                      | ∃Income & Fees                                                             | Commuted sums<br>Fees & charges          | (151)<br>(17,678)       | (151)<br>(14,796)                     | (151)<br>(15,698)       | (151)<br>(16,352)                     | (151)<br>(16,579)      | (<br>(16,            |
| (30,373)                           |                                                                            | Government grants                        | (26,119)                | (27,018)                              | (15,677)                | (15,676)                              | (15,676)               | (15,                 |
| (531)                              |                                                                            | Interest Income                          | (533)                   | (533)                                 | (533)                   | (533)                                 | (533)                  | (                    |
| (3,178)                            |                                                                            | Other grants and contributions           | (3,247)                 | (3,211)                               | (3,258)                 | (3,260)                               | (3,262)                | (3,                  |
| (4,938)<br>(1,159)                 |                                                                            | Rent<br>Sales                            | (6,047)<br>(1,007)      | (4,803)<br>(725)                      | (4,760)<br>(1,003)      | (4,847)<br>(1,013)                    | (5,036)<br>(1,013)     | (5,<br>(1,           |
|                                    | Income & Fees Total                                                        | Sules                                    | (54,782)                | (51,236)                              | (41,080)                | (41,832)                              | (42,250)               | (42,                 |
|                                    | ■ Employees                                                                | Employee Insurance                       | 216                     | 335                                   | 335                     | 335                                   | 335                    |                      |
| 1,670                              |                                                                            | Hired Staff                              | 358                     | 326                                   | 301                     | 301                                   | 301                    |                      |
| 1,533<br>274                       |                                                                            | National Insurance<br>Other staff costs  | 1,658<br>1,696          | 1,682<br>1,698                        | 1,730<br>1,696          | 1,780<br>1,694                        | 1,837<br>1,692         | 1                    |
| 4,297                              |                                                                            | Pension                                  | 3,067                   | 3,114                                 | 3,178                   | 3,235                                 | 3,308                  |                      |
| 73                                 |                                                                            | Recruitment                              | 92                      | 117                                   | 115                     | 118                                   | 118                    |                      |
| 17,830                             |                                                                            | Salary                                   | 19,162                  | 18,760                                | 19,378                  | 19,624                                | 20,043                 |                      |
| 32<br>398                          |                                                                            | Services<br>Severance payments           | 36<br>169               | 36<br>171                             | 36<br>152               | 36<br>152                             | 36<br>152              |                      |
| 181                                |                                                                            | Training                                 | 131                     | 130                                   | 130                     | 130                                   | 130                    |                      |
| 56                                 |                                                                            | Uniform & laundry                        | 45                      | 38                                    | 44                      | 45                                    | 45                     |                      |
|                                    | Employees Total                                                            |                                          | 26,630                  | 26,407                                | 27,095                  | 27,449                                | 27,996                 | 28                   |
| 790<br>27                          | Buildings                                                                  | Energy Costs<br>Ground Maintenance Costs | 897<br>14               | 816<br>14                             | 850<br>15               | 850<br>14                             | 848<br>14              |                      |
| 207                                |                                                                            | Premises Cleaning                        | 226                     | 231                                   | 177                     | 14                                    | 163                    |                      |
| 97                                 |                                                                            | Premises Insurance                       | 104                     | 122                                   | 123                     | 124                                   | 124                    |                      |
| 11                                 |                                                                            | Rates                                    | 7                       | 7                                     | 7                       | 7                                     | 7                      |                      |
| 7<br>1,377                         |                                                                            | Rents<br>Rents Payable                   | 13<br>1,349             | 13<br>1,478                           | 13<br>1,682             | 13<br>1,589                           | 13<br>1,589            | 1                    |
| 606                                |                                                                            | Repairs & Maintenance                    | 704                     | 709                                   | 746                     | 781                                   | 758                    | 1                    |
| 172                                |                                                                            | Water Services                           | 155                     | 174                                   | 155                     | 155                                   | 155                    |                      |
|                                    | Buildings Total                                                            |                                          | 3,469                   | 3,564                                 | 3,769                   | 3,697                                 | 3,672                  | 3                    |
| 20<br>1,225                        | Supplies & Services                                                        | Catering<br>Communication and computing  | 22<br>1,115             | 22<br>1,111                           | 22<br>1,179             | 22<br>1,177                           | 22<br>1,178            | 1                    |
| 5,752                              |                                                                            | Equipment, furniture & materials         | 3,858                   | 2,745                                 | 2,479                   | 2,448                                 | 2,404                  |                      |
| 0                                  |                                                                            | Expenses                                 | 0                       | 0                                     | 0                       | 0                                     | 0                      |                      |
| 101                                |                                                                            | Insurance - service related              | 79                      | 88                                    | 89                      | 91                                    | 92                     |                      |
| 361                                |                                                                            | Members Allowances                       | 402                     | 417                                   | 417                     | 417                                   | 417                    |                      |
| 496<br>1                           |                                                                            | Office expenses<br>Other staff costs     | 408<br>0                | 449<br>0                              | 475<br>0                | 475<br>0                              | 475<br>0               |                      |
| 6                                  |                                                                            | Premises Cleaning                        | 0                       | 0                                     | 0                       | 0                                     | 0                      |                      |
| 5                                  |                                                                            | Repairs & Maintenance                    | 0                       | 0                                     | 0                       | 0                                     | 0                      |                      |
| 6,490                              | Supplies & Services Total                                                  | Services                                 | 6,488<br><b>12,373</b>  | 6,284<br><b>11,116</b>                | 5,665<br><b>10,326</b>  | 5,972<br><b>10,602</b>                | 6,199<br><b>10,787</b> | 10                   |
|                                    | □ Transport                                                                | Contract Hire & operating leases         | 12,373                  | 11,110                                | 10,320                  | 10,002                                | 10,787                 |                      |
| 47                                 |                                                                            | Mileage Allowance                        | 62                      | 61                                    | 61                      | 61                                    | 61                     |                      |
| 912                                |                                                                            | Operating Costs                          | 917                     | 922                                   | 922                     | 922                                   | 922                    |                      |
| (0)<br>25                          |                                                                            | Pool Car<br>Public Transport             | 31<br>25                | 34<br>25                              | 34<br>25                | 34<br>25                              | 34<br>25               |                      |
| 175                                |                                                                            | Vehicle Insurance                        | 173                     | 204                                   | 204                     | 204                                   | 204                    |                      |
| 5                                  |                                                                            | Other Transport Costs                    | 0                       | 0                                     | 0                       | 0                                     | 0                      |                      |
| 1,174                              | Transport Total                                                            |                                          | 1,227                   | 1,264                                 | 1,264                   | 1,264                                 | 1,264                  | 1                    |
| 29,716                             | Benefit & Transfer Payments                                                | Benefits                                 | 26,102                  | 26,875                                | 15,521                  | 15,521                                | 15,521                 | 15                   |
| 1,213                              | Denent & transfer Payments                                                 | Contributions paid                       | 1,061                   | 1,061                                 | 1,061                   | 1,061                                 | 1,061                  |                      |
| 0                                  |                                                                            | Discretionary Relief                     | 39                      | 0                                     | 0                       | 0                                     | 0                      |                      |
| 936                                |                                                                            | Grants                                   | 829                     | 836                                   | 826                     | 826                                   | 836                    |                      |
| 0                                  |                                                                            | Irrecoverable V A T                      | 106                     | 106                                   | 106                     | 106                                   | 106                    |                      |
| 425<br>91                          |                                                                            | Levies<br>Other Misc Payments            | 408<br>7                | 408<br>7                              | 408<br>7                | 408<br>7                              | 408<br>7               |                      |
|                                    | Benefit & Transfer Payments Total                                          |                                          | 28,550                  | 29,292                                | 17,928                  | ,<br>17,928                           | 17,938                 | 17                   |
| 0                                  | Renewals Fund Contribution                                                 | Renewals Fund Contribution               | 58                      | 58                                    | 58                      | 58                                    | 58                     |                      |
| 0 1                                | Renewals Fund Contribution Total                                           |                                          | 58                      | 58                                    | 58                      | 58                                    | 58                     |                      |
| (146)                              | Reserve-Revenue Transfers                                                  | Bad Debts Provision                      | 167                     | 187                                   | 187                     | 177                                   | 177                    |                      |
| 0                                  |                                                                            | Reserve-Revenue Transfers                | (4)                     | 34                                    | 34                      | 34                                    | 34                     |                      |
|                                    | Reserve-Revenue Transfers Total                                            |                                          | 163                     | 221                                   | 221                     | 211                                   | 211                    |                      |
| 17,187 1                           | ivet expenditure                                                           |                                          | 17,688                  | 20,686                                | 19,582                  | 19,377                                | 19,677                 | 20                   |
| (60,517)                           | Gross Service Expenditure<br>Gross Service Income                          |                                          | 72,470<br>(54,782)      | 71,922<br>(51,236)                    | 60,661<br>(41,080)      | 61,209<br>(41,832)                    | 61,927<br>(42,250)     | 6<br>(42<br><b>2</b> |
| 17,187 1<br>77,704 (<br>(60,517) ( | Net Expenditure<br>Gross Service Expenditure                               | Reserve-Revenue Transfers                | 163<br>17,688<br>72,470 | <b>221</b><br><b>20,686</b><br>71,922 | 221<br>19,582<br>60,661 | <b>211</b><br><b>19,377</b><br>61,209 | 6<br>(42               | <b>211</b><br>9,677  |
|                                    |                                                                            |                                          |                         |                                       |                         |                                       |                        |                      |
|                                    | Budget Totals by Responsible Officer                                       |                                          |                         |                                       | 4 6 4 5                 |                                       | 4 05-                  |                      |
|                                    | Chief Operating Officer<br>Assistant Director Transformation               |                                          | 4,425<br>401            | 4,435<br>383                          | 4,617<br>243            | 4,679<br>458                          | 4,853<br>440           |                      |
|                                    | Assistant Director Transformation<br>Assistant Director Corporate Services |                                          | 401<br>5,899            | 383<br>7,025                          | 243<br>7,123            | 458<br>6,884                          | 440<br>6,851           |                      |
|                                    | Head of Leisure & Health                                                   |                                          | (215)                   | 522                                   | (30)                    | (108)                                 | (221)                  |                      |
| 3,419 H                            | Head of Operations                                                         |                                          | 3,347                   | 4,407                                 | 3,747                   | 3,484                                 | 3,640                  |                      |
|                                    | Head of 3C's ICT Shared Service                                            |                                          | 2,139                   | 2,253                                 | 2,286                   | 2,351                                 | 2,418                  |                      |
| 808 0                              | Corporate Leadership Team<br>Programmes Delivery Manager                   |                                          | 603<br>70               | 619<br>71                             | 631<br>72               | 643<br>74                             | 656<br>75              |                      |
| 4014                               | curved and the supervision ager                                            |                                          | 70                      | 71                                    | 72                      | 74                                    | 75                     | 1                    |
|                                    |                                                                            |                                          | 177                     | 180                                   |                         | 186                                   | 189                    |                      |
| 139 H                              | Housing Manager<br>Planning Manager                                        |                                          | 177<br>842              | 180<br>791                            | 183<br>708              | 186<br>727                            | 189<br>777             |                      |