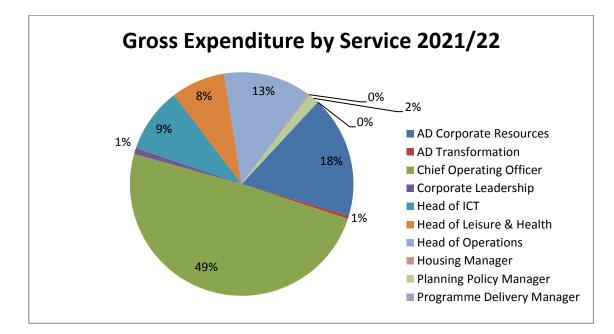

# 2.0 REVENUE OPERATIONAL BUDGETS AND MEDIUM TERM FINANCIAL STRATEGY

| S                                  | Subjective Ana                                                             | lysis of Spend                           | l and li                | ncome                                 | •                       |                                       |                        | able 7               |
|------------------------------------|----------------------------------------------------------------------------|------------------------------------------|-------------------------|---------------------------------------|-------------------------|---------------------------------------|------------------------|----------------------|
| octuals<br>019/20                  | Subjective Analysis :                                                      | Controllable Only                        | 2020/21<br>Budget       | 2021/22<br>Budget                     | 2022/23<br>Budget       | 2023/24<br>Budget                     | 2024/25<br>Budget      | 2025/2<br>Budge      |
| £                                  |                                                                            |                                          | £                       | £                                     | £                       | £                                     | £                      | £                    |
| 0<br>(20,338)                      | ∃Income & Fees                                                             | Commuted sums<br>Fees & charges          | (151)<br>(17,678)       | (151)<br>(14,796)                     | (151)<br>(15,698)       | (151)<br>(16,352)                     | (151)<br>(16,579)      | (<br>(16,            |
| (30,373)                           |                                                                            | Government grants                        | (26,119)                | (27,018)                              | (15,677)                | (15,676)                              | (15,676)               | (15,                 |
| (531)                              |                                                                            | Interest Income                          | (533)                   | (533)                                 | (533)                   | (533)                                 | (533)                  | (                    |
| (3,178)                            |                                                                            | Other grants and contributions           | (3,247)                 | (3,211)                               | (3,258)                 | (3,260)                               | (3,262)                | (3,                  |
| (4,938)<br>(1,159)                 |                                                                            | Rent<br>Sales                            | (6,047)<br>(1,007)      | (4,803)<br>(725)                      | (4,760)<br>(1,003)      | (4,847)<br>(1,013)                    | (5,036)<br>(1,013)     | (5,<br>(1,           |
|                                    | Income & Fees Total                                                        | Sules                                    | (54,782)                | (51,236)                              | (41,080)                | (41,832)                              | (42,250)               | (42,                 |
|                                    | ■ Employees                                                                | Employee Insurance                       | 216                     | 335                                   | 335                     | 335                                   | 335                    |                      |
| 1,670                              |                                                                            | Hired Staff                              | 358                     | 326                                   | 301                     | 301                                   | 301                    |                      |
| 1,533<br>274                       |                                                                            | National Insurance<br>Other staff costs  | 1,658<br>1,696          | 1,682<br>1,698                        | 1,730<br>1,696          | 1,780<br>1,694                        | 1,837<br>1,692         | 1                    |
| 4,297                              |                                                                            | Pension                                  | 3,067                   | 3,114                                 | 3,178                   | 3,235                                 | 3,308                  |                      |
| 73                                 |                                                                            | Recruitment                              | 92                      | 117                                   | 115                     | 118                                   | 118                    |                      |
| 17,830                             |                                                                            | Salary                                   | 19,162                  | 18,760                                | 19,378                  | 19,624                                | 20,043                 |                      |
| 32<br>398                          |                                                                            | Services<br>Severance payments           | 36<br>169               | 36<br>171                             | 36<br>152               | 36<br>152                             | 36<br>152              |                      |
| 181                                |                                                                            | Training                                 | 131                     | 130                                   | 130                     | 130                                   | 130                    |                      |
| 56                                 |                                                                            | Uniform & laundry                        | 45                      | 38                                    | 44                      | 45                                    | 45                     |                      |
|                                    | Employees Total                                                            |                                          | 26,630                  | 26,407                                | 27,095                  | 27,449                                | 27,996                 | 28                   |
| 790<br>27                          | Buildings                                                                  | Energy Costs<br>Ground Maintenance Costs | 897<br>14               | 816<br>14                             | 850<br>15               | 850<br>14                             | 848<br>14              |                      |
| 207                                |                                                                            | Premises Cleaning                        | 226                     | 231                                   | 177                     | 14                                    | 163                    |                      |
| 97                                 |                                                                            | Premises Insurance                       | 104                     | 122                                   | 123                     | 124                                   | 124                    |                      |
| 11                                 |                                                                            | Rates                                    | 7                       | 7                                     | 7                       | 7                                     | 7                      |                      |
| 7<br>1,377                         |                                                                            | Rents<br>Rents Payable                   | 13<br>1,349             | 13<br>1,478                           | 13<br>1,682             | 13<br>1,589                           | 13<br>1,589            | 1                    |
| 606                                |                                                                            | Repairs & Maintenance                    | 704                     | 709                                   | 746                     | 781                                   | 758                    | 1                    |
| 172                                |                                                                            | Water Services                           | 155                     | 174                                   | 155                     | 155                                   | 155                    |                      |
|                                    | Buildings Total                                                            |                                          | 3,469                   | 3,564                                 | 3,769                   | 3,697                                 | 3,672                  | 3                    |
| 20<br>1,225                        | Supplies & Services                                                        | Catering<br>Communication and computing  | 22<br>1,115             | 22<br>1,111                           | 22<br>1,179             | 22<br>1,177                           | 22<br>1,178            | 1                    |
| 5,752                              |                                                                            | Equipment, furniture & materials         | 3,858                   | 2,745                                 | 2,479                   | 2,448                                 | 2,404                  |                      |
| 0                                  |                                                                            | Expenses                                 | 0                       | 0                                     | 0                       | 0                                     | 0                      |                      |
| 101                                |                                                                            | Insurance - service related              | 79                      | 88                                    | 89                      | 91                                    | 92                     |                      |
| 361                                |                                                                            | Members Allowances                       | 402                     | 417                                   | 417                     | 417                                   | 417                    |                      |
| 496<br>1                           |                                                                            | Office expenses<br>Other staff costs     | 408<br>0                | 449<br>0                              | 475<br>0                | 475<br>0                              | 475<br>0               |                      |
| 6                                  |                                                                            | Premises Cleaning                        | 0                       | 0                                     | 0                       | 0                                     | 0                      |                      |
| 5                                  |                                                                            | Repairs & Maintenance                    | 0                       | 0                                     | 0                       | 0                                     | 0                      |                      |
| 6,490                              | Supplies & Services Total                                                  | Services                                 | 6,488<br><b>12,373</b>  | 6,284<br><b>11,116</b>                | 5,665<br><b>10,326</b>  | 5,972<br><b>10,602</b>                | 6,199<br><b>10,787</b> | 10                   |
|                                    | □ Transport                                                                | Contract Hire & operating leases         | 12,373                  | 11,110                                | 10,320                  | 10,002                                | 10,787                 |                      |
| 47                                 |                                                                            | Mileage Allowance                        | 62                      | 61                                    | 61                      | 61                                    | 61                     |                      |
| 912                                |                                                                            | Operating Costs                          | 917                     | 922                                   | 922                     | 922                                   | 922                    |                      |
| (0)<br>25                          |                                                                            | Pool Car<br>Public Transport             | 31<br>25                | 34<br>25                              | 34<br>25                | 34<br>25                              | 34<br>25               |                      |
| 175                                |                                                                            | Vehicle Insurance                        | 173                     | 204                                   | 204                     | 204                                   | 204                    |                      |
| 5                                  |                                                                            | Other Transport Costs                    | 0                       | 0                                     | 0                       | 0                                     | 0                      |                      |
| 1,174                              | Transport Total                                                            |                                          | 1,227                   | 1,264                                 | 1,264                   | 1,264                                 | 1,264                  | 1                    |
| 29,716                             | Benefit & Transfer Payments                                                | Benefits                                 | 26,102                  | 26,875                                | 15,521                  | 15,521                                | 15,521                 | 15                   |
| 1,213                              | Denent & transfer Payments                                                 | Contributions paid                       | 1,061                   | 1,061                                 | 1,061                   | 1,061                                 | 1,061                  |                      |
| 0                                  |                                                                            | Discretionary Relief                     | 39                      | 0                                     | 0                       | 0                                     | 0                      |                      |
| 936                                |                                                                            | Grants                                   | 829                     | 836                                   | 826                     | 826                                   | 836                    |                      |
| 0                                  |                                                                            | Irrecoverable V A T                      | 106                     | 106                                   | 106                     | 106                                   | 106                    |                      |
| 425<br>91                          |                                                                            | Levies<br>Other Misc Payments            | 408<br>7                | 408<br>7                              | 408<br>7                | 408<br>7                              | 408<br>7               |                      |
|                                    | Benefit & Transfer Payments Total                                          |                                          | 28,550                  | 29,292                                | 17,928                  | ,<br>17,928                           | 17,938                 | 17                   |
| 0                                  | Renewals Fund Contribution                                                 | Renewals Fund Contribution               | 58                      | 58                                    | 58                      | 58                                    | 58                     |                      |
| 0 1                                | Renewals Fund Contribution Total                                           |                                          | 58                      | 58                                    | 58                      | 58                                    | 58                     |                      |
| (146)                              | Reserve-Revenue Transfers                                                  | Bad Debts Provision                      | 167                     | 187                                   | 187                     | 177                                   | 177                    |                      |
| 0                                  |                                                                            | Reserve-Revenue Transfers                | (4)                     | 34                                    | 34                      | 34                                    | 34                     |                      |
|                                    | Reserve-Revenue Transfers Total                                            |                                          | 163                     | 221                                   | 221                     | 211                                   | 211                    |                      |
| 17,187 1                           | ivet expenditure                                                           |                                          | 17,688                  | 20,686                                | 19,582                  | 19,377                                | 19,677                 | 20                   |
| (60,517)                           | Gross Service Expenditure<br>Gross Service Income                          |                                          | 72,470<br>(54,782)      | 71,922<br>(51,236)                    | 60,661<br>(41,080)      | 61,209<br>(41,832)                    | 61,927<br>(42,250)     | 6<br>(42<br><b>2</b> |
| 17,187 1<br>77,704 (<br>(60,517) ( | Net Expenditure<br>Gross Service Expenditure                               | Reserve-Revenue Transfers                | 163<br>17,688<br>72,470 | <b>221</b><br><b>20,686</b><br>71,922 | 221<br>19,582<br>60,661 | <b>211</b><br><b>19,377</b><br>61,209 | 6<br>(42               | <b>211</b><br>9,677  |
|                                    |                                                                            |                                          |                         |                                       |                         |                                       |                        |                      |
|                                    | Budget Totals by Responsible Officer                                       |                                          |                         |                                       | 4 6 4 5                 |                                       | 4 05-                  |                      |
|                                    | Chief Operating Officer<br>Assistant Director Transformation               |                                          | 4,425<br>401            | 4,435<br>383                          | 4,617<br>243            | 4,679<br>458                          | 4,853<br>440           |                      |
|                                    | Assistant Director Transformation<br>Assistant Director Corporate Services |                                          | 401<br>5,899            | 383<br>7,025                          | 243<br>7,123            | 458<br>6,884                          | 440<br>6,851           |                      |
|                                    | Head of Leisure & Health                                                   |                                          | (215)                   | 522                                   | (30)                    | (108)                                 | (221)                  |                      |
| 3,419 H                            | Head of Operations                                                         |                                          | 3,347                   | 4,407                                 | 3,747                   | 3,484                                 | 3,640                  |                      |
|                                    | Head of 3C's ICT Shared Service                                            |                                          | 2,139                   | 2,253                                 | 2,286                   | 2,351                                 | 2,418                  |                      |
| 808 0                              | Corporate Leadership Team<br>Programmes Delivery Manager                   |                                          | 603<br>70               | 619<br>71                             | 631<br>72               | 643<br>74                             | 656<br>75              |                      |
| 4014                               | curved and the supervision ager                                            |                                          | 70                      | 71                                    | 72                      | 74                                    | 75                     | 1                    |
|                                    |                                                                            |                                          | 177                     | 180                                   |                         | 186                                   | 189                    |                      |
| 139 H                              | Housing Manager<br>Planning Manager                                        |                                          | 177<br>842              | 180<br>791                            | 183<br>708              | 186<br>727                            | 189<br>777             |                      |