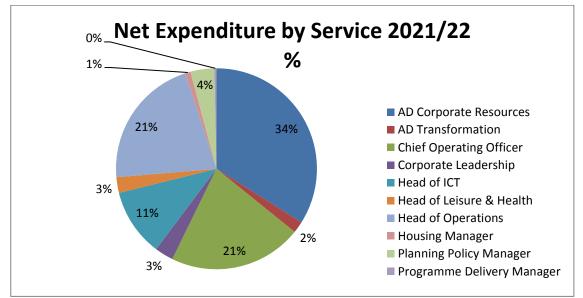

# 2.0 REVENUE OPERATIONAL BUDGETS AND MEDIUM TERM FINANCIAL STRATEGY

| S                                  | Subjective Ana                                                             | lysis of Spend                           | l and li                | ncome                                 | •                       |                                       |                        | able 7               |
|------------------------------------|----------------------------------------------------------------------------|------------------------------------------|-------------------------|---------------------------------------|-------------------------|---------------------------------------|------------------------|----------------------|
| octuals<br>019/20                  | Subjective Analysis :                                                      | Controllable Only                        | 2020/21<br>Budget       | 2021/22<br>Budget                     | 2022/23<br>Budget       | 2023/24<br>Budget                     | 2024/25<br>Budget      | 2025/2<br>Budge      |
| £                                  |                                                                            |                                          | £                       | £                                     | £                       | £                                     | £                      | £                    |
| 0<br>(20,338)                      | ∃Income & Fees                                                             | Commuted sums<br>Fees & charges          | (151)<br>(17,678)       | (151)<br>(14,796)                     | (151)<br>(15,698)       | (151)<br>(16,352)                     | (151)<br>(16,579)      | (<br>(16,            |
| (30,373)                           |                                                                            | Government grants                        | (26,119)                | (27,018)                              | (15,677)                | (15,676)                              | (15,676)               | (15,                 |
| (531)                              |                                                                            | Interest Income                          | (533)                   | (533)                                 | (533)                   | (533)                                 | (533)                  | (                    |
| (3,178)                            |                                                                            | Other grants and contributions           | (3,247)                 | (3,211)                               | (3,258)                 | (3,260)                               | (3,262)                | (3,                  |
| (4,938)<br>(1,159)                 |                                                                            | Rent<br>Sales                            | (6,047)<br>(1,007)      | (4,803)<br>(725)                      | (4,760)<br>(1,003)      | (4,847)<br>(1,013)                    | (5,036)<br>(1,013)     | (5,<br>(1,           |
|                                    | Income & Fees Total                                                        | Sules                                    | (54,782)                | (51,236)                              | (41,080)                | (41,832)                              | (42,250)               | (42,                 |
|                                    | ■ Employees                                                                | Employee Insurance                       | 216                     | 335                                   | 335                     | 335                                   | 335                    |                      |
| 1,670                              |                                                                            | Hired Staff                              | 358                     | 326                                   | 301                     | 301                                   | 301                    |                      |
| 1,533<br>274                       |                                                                            | National Insurance<br>Other staff costs  | 1,658<br>1,696          | 1,682<br>1,698                        | 1,730<br>1,696          | 1,780<br>1,694                        | 1,837<br>1,692         | 1                    |
| 4,297                              |                                                                            | Pension                                  | 3,067                   | 3,114                                 | 3,178                   | 3,235                                 | 3,308                  |                      |
| 73                                 |                                                                            | Recruitment                              | 92                      | 117                                   | 115                     | 118                                   | 118                    |                      |
| 17,830                             |                                                                            | Salary                                   | 19,162                  | 18,760                                | 19,378                  | 19,624                                | 20,043                 |                      |
| 32<br>398                          |                                                                            | Services<br>Severance payments           | 36<br>169               | 36<br>171                             | 36<br>152               | 36<br>152                             | 36<br>152              |                      |
| 181                                |                                                                            | Training                                 | 131                     | 130                                   | 130                     | 130                                   | 130                    |                      |
| 56                                 |                                                                            | Uniform & laundry                        | 45                      | 38                                    | 44                      | 45                                    | 45                     |                      |
|                                    | Employees Total                                                            |                                          | 26,630                  | 26,407                                | 27,095                  | 27,449                                | 27,996                 | 28                   |
| 790<br>27                          | Buildings                                                                  | Energy Costs<br>Ground Maintenance Costs | 897<br>14               | 816<br>14                             | 850<br>15               | 850<br>14                             | 848<br>14              |                      |
| 207                                |                                                                            | Premises Cleaning                        | 226                     | 231                                   | 177                     | 14                                    | 163                    |                      |
| 97                                 |                                                                            | Premises Insurance                       | 104                     | 122                                   | 123                     | 124                                   | 124                    |                      |
| 11                                 |                                                                            | Rates                                    | 7                       | 7                                     | 7                       | 7                                     | 7                      |                      |
| 7<br>1,377                         |                                                                            | Rents<br>Rents Payable                   | 13<br>1,349             | 13<br>1,478                           | 13<br>1,682             | 13<br>1,589                           | 13<br>1,589            | 1                    |
| 606                                |                                                                            | Repairs & Maintenance                    | 704                     | 709                                   | 746                     | 781                                   | 758                    | 1                    |
| 172                                |                                                                            | Water Services                           | 155                     | 174                                   | 155                     | 155                                   | 155                    |                      |
|                                    | Buildings Total                                                            |                                          | 3,469                   | 3,564                                 | 3,769                   | 3,697                                 | 3,672                  | 3                    |
| 20<br>1,225                        | Supplies & Services                                                        | Catering<br>Communication and computing  | 22<br>1,115             | 22<br>1,111                           | 22<br>1,179             | 22<br>1,177                           | 22<br>1,178            | 1                    |
| 5,752                              |                                                                            | Equipment, furniture & materials         | 3,858                   | 2,745                                 | 2,479                   | 2,448                                 | 2,404                  |                      |
| 0                                  |                                                                            | Expenses                                 | 0                       | 0                                     | 0                       | 0                                     | 0                      |                      |
| 101                                |                                                                            | Insurance - service related              | 79                      | 88                                    | 89                      | 91                                    | 92                     |                      |
| 361                                |                                                                            | Members Allowances                       | 402                     | 417                                   | 417                     | 417                                   | 417                    |                      |
| 496<br>1                           |                                                                            | Office expenses<br>Other staff costs     | 408<br>0                | 449<br>0                              | 475<br>0                | 475<br>0                              | 475<br>0               |                      |
| 6                                  |                                                                            | Premises Cleaning                        | 0                       | 0                                     | 0                       | 0                                     | 0                      |                      |
| 5                                  |                                                                            | Repairs & Maintenance                    | 0                       | 0                                     | 0                       | 0                                     | 0                      |                      |
| 6,490                              | Supplies & Services Total                                                  | Services                                 | 6,488<br><b>12,373</b>  | 6,284<br><b>11,116</b>                | 5,665<br><b>10,326</b>  | 5,972<br><b>10,602</b>                | 6,199<br><b>10,787</b> | 10                   |
|                                    | □ Transport                                                                | Contract Hire & operating leases         | 12,373                  | 11,110                                | 10,320                  | 10,002                                | 10,787                 |                      |
| 47                                 |                                                                            | Mileage Allowance                        | 62                      | 61                                    | 61                      | 61                                    | 61                     |                      |
| 912                                |                                                                            | Operating Costs                          | 917                     | 922                                   | 922                     | 922                                   | 922                    |                      |
| (0)<br>25                          |                                                                            | Pool Car<br>Public Transport             | 31<br>25                | 34<br>25                              | 34<br>25                | 34<br>25                              | 34<br>25               |                      |
| 175                                |                                                                            | Vehicle Insurance                        | 173                     | 204                                   | 204                     | 204                                   | 204                    |                      |
| 5                                  |                                                                            | Other Transport Costs                    | 0                       | 0                                     | 0                       | 0                                     | 0                      |                      |
| 1,174                              | Transport Total                                                            |                                          | 1,227                   | 1,264                                 | 1,264                   | 1,264                                 | 1,264                  | 1                    |
| 29,716                             | Benefit & Transfer Payments                                                | Benefits                                 | 26,102                  | 26,875                                | 15,521                  | 15,521                                | 15,521                 | 15                   |
| 1,213                              | Denent & transfer Payments                                                 | Contributions paid                       | 1,061                   | 1,061                                 | 1,061                   | 1,061                                 | 1,061                  |                      |
| 0                                  |                                                                            | Discretionary Relief                     | 39                      | 0                                     | 0                       | 0                                     | 0                      |                      |
| 936                                |                                                                            | Grants                                   | 829                     | 836                                   | 826                     | 826                                   | 836                    |                      |
| 0                                  |                                                                            | Irrecoverable V A T                      | 106                     | 106                                   | 106                     | 106                                   | 106                    |                      |
| 425<br>91                          |                                                                            | Levies<br>Other Misc Payments            | 408<br>7                | 408<br>7                              | 408<br>7                | 408<br>7                              | 408<br>7               |                      |
|                                    | Benefit & Transfer Payments Total                                          |                                          | 28,550                  | 29,292                                | 17,928                  | ,<br>17,928                           | 17,938                 | 17                   |
| 0                                  | Renewals Fund Contribution                                                 | Renewals Fund Contribution               | 58                      | 58                                    | 58                      | 58                                    | 58                     |                      |
| 0 1                                | Renewals Fund Contribution Total                                           |                                          | 58                      | 58                                    | 58                      | 58                                    | 58                     |                      |
| (146)                              | Reserve-Revenue Transfers                                                  | Bad Debts Provision                      | 167                     | 187                                   | 187                     | 177                                   | 177                    |                      |
| 0                                  |                                                                            | Reserve-Revenue Transfers                | (4)                     | 34                                    | 34                      | 34                                    | 34                     |                      |
|                                    | Reserve-Revenue Transfers Total                                            |                                          | 163                     | 221                                   | 221                     | 211                                   | 211                    |                      |
| 17,187 1                           | ivet expenditure                                                           |                                          | 17,688                  | 20,686                                | 19,582                  | 19,377                                | 19,677                 | 20                   |
| (60,517)                           | Gross Service Expenditure<br>Gross Service Income                          |                                          | 72,470<br>(54,782)      | 71,922<br>(51,236)                    | 60,661<br>(41,080)      | 61,209<br>(41,832)                    | 61,927<br>(42,250)     | 6<br>(42<br><b>2</b> |
| 17,187 1<br>77,704 (<br>(60,517) ( | Net Expenditure<br>Gross Service Expenditure                               | Reserve-Revenue Transfers                | 163<br>17,688<br>72,470 | <b>221</b><br><b>20,686</b><br>71,922 | 221<br>19,582<br>60,661 | <b>211</b><br><b>19,377</b><br>61,209 | 6<br>(42               | <b>211</b><br>9,677  |
|                                    |                                                                            |                                          |                         |                                       |                         |                                       |                        |                      |
|                                    | Budget Totals by Responsible Officer                                       |                                          |                         |                                       | 4 6 4 5                 |                                       | 4 05-                  |                      |
|                                    | Chief Operating Officer<br>Assistant Director Transformation               |                                          | 4,425<br>401            | 4,435<br>383                          | 4,617<br>243            | 4,679<br>458                          | 4,853<br>440           |                      |
|                                    | Assistant Director Transformation<br>Assistant Director Corporate Services |                                          | 401<br>5,899            | 383<br>7,025                          | 243<br>7,123            | 458<br>6,884                          | 440<br>6,851           |                      |
|                                    | Head of Leisure & Health                                                   |                                          | (215)                   | 522                                   | (30)                    | (108)                                 | (221)                  |                      |
| 3,419 H                            | Head of Operations                                                         |                                          | 3,347                   | 4,407                                 | 3,747                   | 3,484                                 | 3,640                  |                      |
|                                    | Head of 3C's ICT Shared Service                                            |                                          | 2,139                   | 2,253                                 | 2,286                   | 2,351                                 | 2,418                  |                      |
| 808 0                              | Corporate Leadership Team<br>Programmes Delivery Manager                   |                                          | 603<br>70               | 619<br>71                             | 631<br>72               | 643<br>74                             | 656<br>75              |                      |
| 4014                               | curved and the supervision ager                                            |                                          | 70                      | 71                                    | 72                      | 74                                    | 75                     | 1                    |
|                                    |                                                                            |                                          | 177                     | 180                                   |                         | 186                                   | 189                    |                      |
| 139 H                              | Housing Manager<br>Planning Manager                                        |                                          | 177<br>842              | 180<br>791                            | 183<br>708              | 186<br>727                            | 189<br>777             |                      |